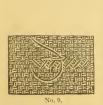

Cross Stitch. No. 9.

This is the first to be learned in doing canvas work. It is made by a back-stitch movement, with the needle always pointing to the left, as will be observed in the illustration, except some-

times in changing the direction of the design. Of Java or ordinary canvas two threads each way is the limit for the stitch, one-half of which crosses diagonally from left to right and the other half in just the opposite direction. Each stitch is completed before the next is commenced, although in some instances a line of half-stitches may be made from left to right and the other halves finished in the opposite direction. The result is the same, but the effect is not so smooth, and consequently not so accurate.